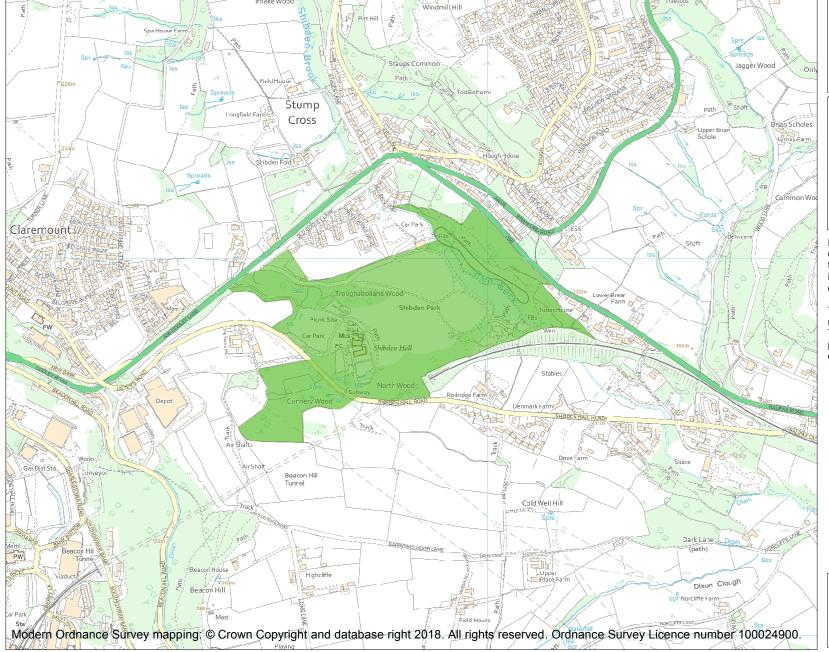

This is an A4 sized map and should be printed full size at A4 with no page scaling set.

Name: SHIBDEN HALL

Heritage Category:

Park and Garden

List Entry No: 1001470

Grade:

County:

District: Calderdale

Parish: Non Civil Parish

Each official record of a registered garden or other land contains a map. The map here has been translated from the official map and that process may have introduced inaccuracies. Copies of maps that form part of the official record can be obtained from Historic England.

This map was delivered electronically and when printed may not be to scale and may be subject to distortions. The map and grid references are for identification purposes only and must be read in conjunction with other information in the record.

**List Entry NGR**: SE 10800 25827

**Map Scale:** 1:10000

Print Date: 22 July 2024

HistoricEngland.org.uk